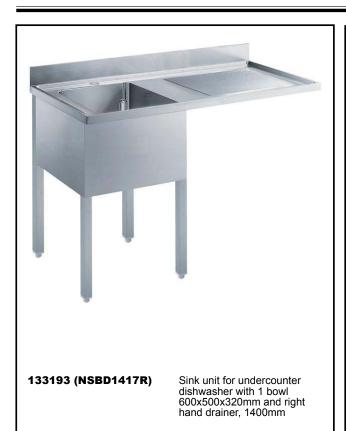

### Standard Preparation 1400 mm Sink with 1 Bowl & Right Drain

#### Item No.

Made from 304 AISI stainless steel. The 50mm high worktop in 304 AISI stainless steel, 1mm in thickness, is sounddeadened and has an overflow rim and welded corners. Integral rear upstand, h=100mm, with 10mm radius. Allround apron. Square section legs 40x40mm on 1" height-adjustable feet (+/-20mm). Bowl mm600x500x300h with overflow pipe and 2"drain hole; right hand drainer. An undercounter dishwasher can be placed under the drainer.