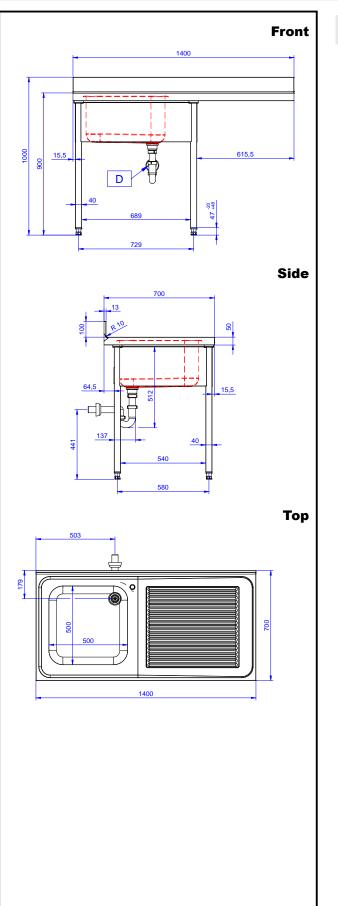

# **Key Information:**

| 1400 mm      |
|--------------|
| 700 mm       |
| 1000 mm      |
| 100 mm       |
| 13 mm        |
| R=12         |
| 1            |
| 500x500xH320 |
| 0 mm         |
| 37.4 kg      |
|              |